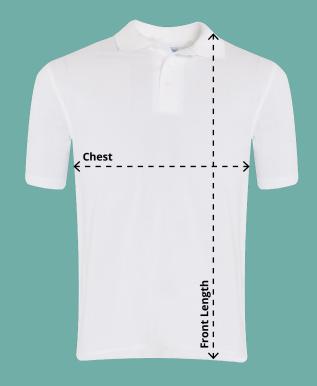

## **Chest (At 2cm from under arm)**

Measure across the chest at 2cm below the underarm with the garment laid flat.

**Front Length (Side neck point to hem)** Measure from the side neck point of the shoulder down to the hemline.